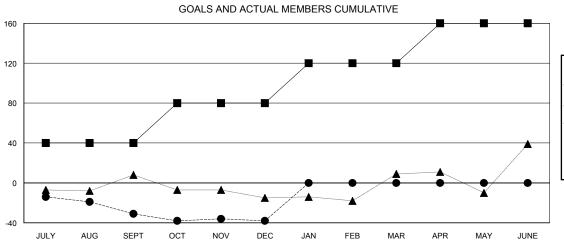

## STEVE ANTON **LOCATION KENTUCKY**

| GMT: STEVE AN | NTON          |             | LOCAT         | TION KENTUCKY         |                           |                         | GMT CA                                       |
|---------------|---------------|-------------|---------------|-----------------------|---------------------------|-------------------------|----------------------------------------------|
|               | Club          | s           |               | Members               |                           |                         |                                              |
|               | RESULTS FOR   | R 2017-2018 |               | RESULTS FOR 2017-2018 |                           |                         |                                              |
| QUARTER       | NEW CLUB GOAL | NEW CLUBS   | DROPPED CLUBS | QUARTER               | MEMBER GROWTH NET<br>GOAL | MEMBER GROWTH<br>ACTUAL | DROPPED MEMBERS ACTUAL (including transfers) |
| JULY/AUG/SEPT | 1             | 0           | 0             | JULY/AUG/SEPT         | 40                        | 33                      | 59                                           |
| OCT/NOV/DEC   | 1             | 0           | 0             | OCT/NOV/DEC           | 40                        | 16                      | 23                                           |
| JAN/FEB/MAR   | 1             | 0           | 0             | JAN/FEB/MAR           | 40                        | 0                       | 0                                            |
| APR/MAY/JUNE  | 1             | 0           | 0             | APR/MAY/JUNE          | 40                        | 0                       | 0                                            |

## GOALS AND ACTUAL NEW CLUBS CUMULATIVE

| -■- MEMBER GROWTH NET GOAL        |
|-----------------------------------|
| - ● - MEMBER GROWTH ACTUAL        |
| - ▲ - LAST YEAR MEMBERSHIP ACTUAL |
|                                   |
|                                   |
|                                   |